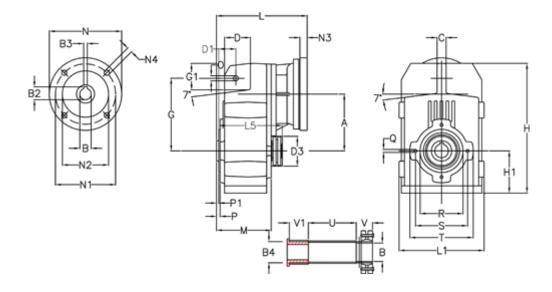

## **Data Sheet**

Article number: 29560393828420
Description: Shaft mounted gear

A314QF35-938,2-P63B5

## **Measures**

| A = 150.50 | D1 = 54.0  | I5 = 180.0 | P1                                  | = 3.5    | V =  |
|------------|------------|------------|-------------------------------------|----------|------|
| B = 36     | d3 = 90    | M = 125.0  | Q                                   | = M10x17 | V1 = |
| B1 = 11    | G = 170    | N = 140    | R                                   | = 110    |      |
| B2 = 12.8  | G1 = 84.0  | N1 = 115   | S                                   | = 130    |      |
| B3 = 4     | H = 326.0  | N2 = 95    | Т                                   | = 150    |      |
| B4 = 35    | H1 = 102.0 | N4 = M8x19 | Tightening torque Nm adapter bushin | g = 6.0  |      |
| C = 20     | L = 283.0  | O = 13     | Tightening torque Nm shrink disc    | = 8.0    |      |
| D = 68.0   | L1 = 210   | P = 6.5    | U                                   | = 95.5   |      |